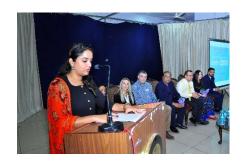

They visited our campus and educated the delegates about Job opportunities in U.K and also assistance for the same and lecture on "Full Mouth Rehabilitation" on 17/12/2019 at A.J.I.DS auditorium.

Dr. K. Nillan Shetty Principal and HOD department of Orthodontics, A.J Institute of Dental Sciences. Welcomed the guests and addressed the gathering.

Dr. Melba D souza Assistant professor Department of Periodontics was the MC. Dr. Kavishma Sulaya Assistant professor department of Prosthodontics introduced the resource persons. Dr. Pooja Shetty Assistant Professor Department of Community Dentistry gave the vote of thanks. GYAN CDE Cell members were also present.