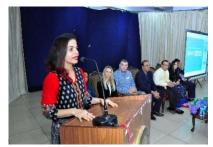

Dr. Melba D souza Assistant professor Department of Periodontics was the MC. Dr. Kavishma Sulaya Assistant professor department of Prosthodontics introduced the resource persons. Dr. Pooja Shetty Assistant Professor Department of Community Dentistry gave the vote of thanks. GYAN CDE Cell members were also present.