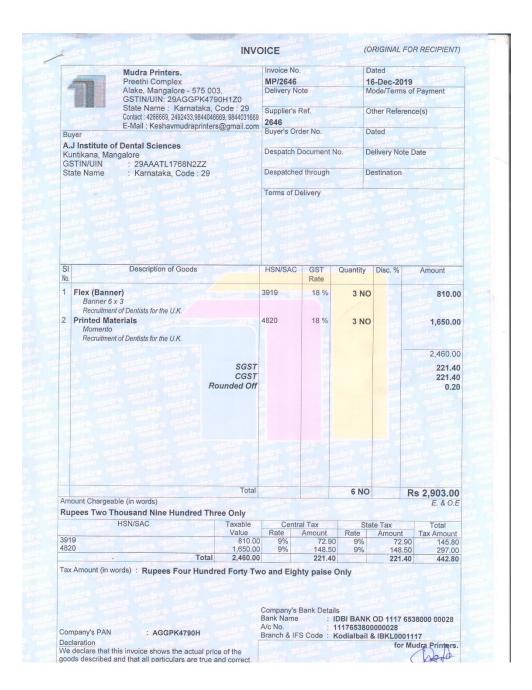

### **Program Account**

Total Guests Attended : More than 200 Delegates Total Registration Amount : No Registration Fee

| S.No  | Details                                             | Amount       | Remark         |
|-------|-----------------------------------------------------|--------------|----------------|
|       |                                                     |              |                |
| 1     | Printing cost.                                      | Rs. 2,903/-  |                |
|       | (Invitation with envelopes & 3 Memento + 3 Banners) |              |                |
| 2     | Bamboo plant                                        | Rs. 1400/-   | To be paid by  |
|       |                                                     |              | 41             |
| 3     | Miscellaneous (Flowers, Oil)                        | Rs. 250/-    | the management |
|       |                                                     |              |                |
| 4     | Tea & Snacks                                        | Rs. 8,516/-  |                |
|       |                                                     |              |                |
| Total |                                                     | Rs. 13,069/- |                |
|       |                                                     |              |                |