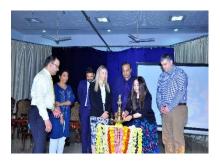

They visited our campus and educated the delegates about Job opportunities in U.K and also assistance for the same and lecture on "Full Mouth Rehabilitation" on 17/12/2019 at A.J.I.DS auditorium.

Dr. K. Nillan Shetty Principal and HOD department of Orthodontics, A.J Institute of Dental Sciences. Welcomed the guests and addressed the gathering.

Dr. Melba D souza Assistant professor Department of Periodontics was the MC. Dr. Kavishma Sulaya Assistant professor department of Prosthodontics introduced the resource persons. Dr. Pooja Shetty Assistant Professor Department of Community Dentistry gave the vote of thanks. GYAN CDE Cell members were also present.