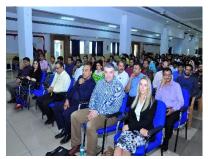

The Programme was attended by more than 200 delegates from around Mangalore, Bangalore, Coorg, Dharwad, Shimoga, MAHE, Calicut and Kasargod.

The Visiting Faculty also took a round of full campus and the Dental College in particular to explore the possibility of conducting ORE (Overseas Registration Exams) U.K in our college. The Principal explained the facilities in the college

The program was well attended by over 200 delegates from across the country.