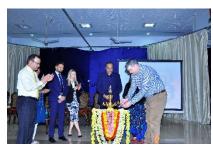

They visited our campus and educated the delegates about Job opportunities in U.K and also assistance for the same and lecture on "Full Mouth Rehabilitation" on 17/12/2019 at A.J.I.DS auditorium.

Dr. K. Nillan Shetty Principal and HOD department of Orthodontics, A.J Institute of Dental Sciences. Welcomed the guests and addressed the gathering.