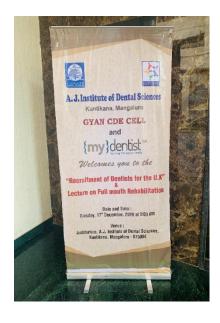

#### Through,

The Principal A.J. Institute of Dental Sciences Mangalore.

To,

The Vice President Laxmi Memorial Education Trust Mangalore.

Respected Sir,

Sub: Report of U.K Recruitment drive and lecture on n Full mouth Rehabilitation

Gyan CDE cell, A.J Institute of Dental Sciences in association with "My dentist" & "MR Dental" conducted a half day program on "Recruitment of dentists for U.K" by,

Dr Roshith K.V, Consultant Maxillofacial Surgeon "My dentist" U.K, Dr Nyree Whitley, Group Clinical Director at IDH Group Limited U.K, Mr Sam James, Resource manager "My Dentist" U.K, Dr. Anita Pradhan, General Manager "MR Dental" U.K. Mr. Sam Biring, General Manager "MR Dental" U.K

#### **Program Report**

Gyan- CDE Cell' of A.J Institute of Dental Sciences in association with "My dentist" & "MR Dental" conducted a half day program on "Recruitment of dentists for U.K" by,

Dr Roshith K.V, Consultant Maxillofacial Surgeon "My dentist" U.K,