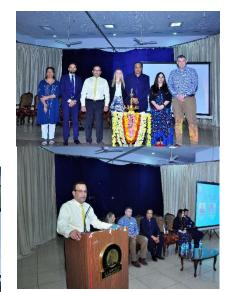

They visited our campus and educated the delegates about Job opportunities in U.K and also assistance for the same and lecture on "Full Mouth Rehabilitation" on 17/12/2019 at A.J.I.DS auditorium.

Dr. K. Nillan Shetty Principal and HOD department of Orthodontics, A.J Institute of Dental Sciences. Welcomed the guests and addressed the gathering.

Dr. Melba D souza Assistant professor Department of Periodontics was the MC. Dr. Kavishma Sulaya Assistant professor department of Prosthodontics introduced the resource persons. Dr. Pooja Shetty Assistant Professor Department of Community Dentistry gave the vote of thanks. GYAN CDE Cell members were also present.