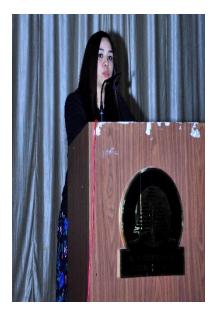

al" U.K

They visited our campus and educated the delegates about Job opportunities in U.K and also assistance for the same and lecture on "Full Mouth Rehabilitation" on 17/12/2019 at A.J.I.DS auditorium.

Dr. K. Nillan Shetty Principal and HOD department of Orthodontics, A.J Institute of Dental Sciences. Welcomed the guests and addressed the gathering.

Dr. Melba D souza Assistant professor Department of Periodontics was the MC. Dr. Kavishma Sulaya Assistant professor department of Prosthodontics introduced the resource persons. Dr. Pooja Shetty Assistant Professor Department of Community Dentistry gave the vote of thanks. GYAN CDE Cell members were also present.

The program was well attended by over 200 delegates from across the country.

# **PHOTOS**





































### **Program Account**

Total Guests Attended : More than 200 Delegates Total Registration Amount : No Registration Fee

| S.No  | Details                                             | Amount       | Remark         |
|-------|-----------------------------------------------------|--------------|----------------|
|       |                                                     |              |                |
| 1     | Printing cost.                                      | Rs. 2,903/-  |                |
|       | (Invitation with envelopes & 3 Memento + 3 Banners) |              |                |
| 2     | Bamboo plant                                        | Rs. 1400/-   | To be paid by  |
|       |                                                     |              | 41             |
| 3