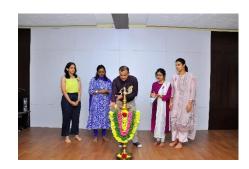

## **CDE Programme Report**

'Gyan- CDE Cell' of A.J Institute of Dental Sciences, organised a talk on **EAT RIGHT SHINE BRIGHT** on  $7^{th}$  March 2022 at AJIDS auditorium

Mrs Jayalakshmi Shenoy, Consulting Nutritionist was the Resource person of the day. Dr. K. Nillan Shetty, welcomed the gathering. Dr Bhargavi.M introduced the resource person. Dr. Vajida, gave the vote of thanks. GYAN CDE Cell members were also present.