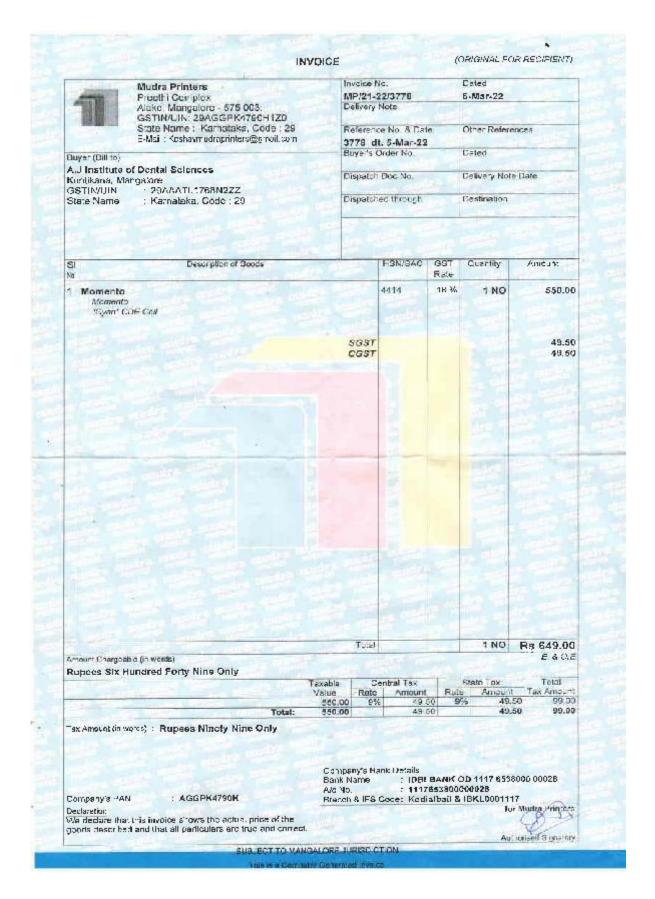

Dr. Vajida was the MC. The CDE was well attended by 150 (delegates) women – Both teaching & Non teaching from AJIDS.

| S1 No | ITINARIES                      | AMOUNT     |
|-------|--------------------------------|------------|
| 1.    | Refreshments & Beverages       | Rs. 9100/- |
|       | (130 * 70)                     |            |
| 2.    | Flowers, Oil & Twig            | Rs.400/-   |
| 3.    | Bamboo Plant                   | Rs. 350/-  |
| 4.    | Memento                        | Rs 500/-   |
| 5.    | Miscellaneous                  | Rs. 200/-  |
| 6.    | TA & DA for the Guest Speaker  | Rs. 3000/- |
|       | ( Taxi Fare To & Fro Karkala ) |            |
| 7.    | Total                          | Rs. 13,550 |