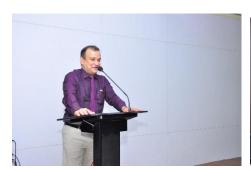

## **CDE Programme Report**

'Gyan- CDE Cell' of A.J Institute of Dental Sciences, organised a talk on **EAT RIGHT SHINE BRIGHT** on  $7^{th}$  March 2022 at AJIDS auditorium

Mrs Jayalakshmi Shenoy, Consulting Nutritionist was the Resource person of the day. Dr. K. Nillan Shetty, welcomed the gathering. Dr Bhargavi.M introduced the resource person. Dr. Vajida, gave the vote of thanks. GYAN CDE Cell members were also present.